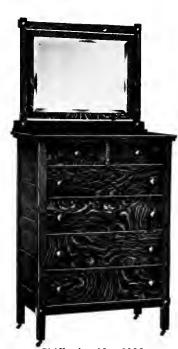

Sheboygan, Wisconsin

Bed No. 1035.

Quartered Oak, Weathered and Early English. 4 ft. 6 in. Slat. 52 in. High. Weight 110 lbs. Price \$22.00.

Quartered Oak, Weathered and Early English. 28x34 in. Plain Plate. 23x44 in. Top. Wood Knobs. Weight 200 lbs. Price \$48.00.

Chiffonier No. 1045.

Quartered Oak, Weathered and Early English. 18x24 in. Plain Plate. 20x34 in. Top. Wood Knobs. Weight 165 lbs. Price \$32.00.

Commode No. 1035.

Quartered Oak, Weathered and Early English. 20x34 in. Top. Wood Knobs. Weight 95 lbs. Price \$14.50.